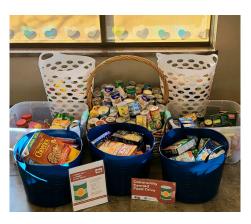

#### **CANNED FOOD DRIVE RESULTS**

In November, FDLCU held a canned food drive for Solutions Center. With the help of our staff, members, and the Fond du Lac community, we were able to donate nearly 500 food items!

Thank you to all of those who contributed and helped to make the community drive so successful. Because of your support, supplies have been significantly replenished at the Solutions Center.